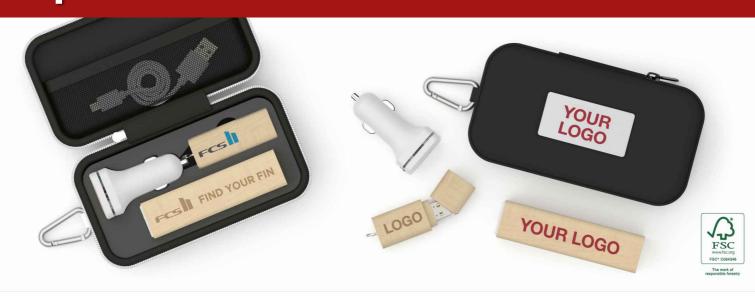

## Maple M

Combine 3 products in a handy Travel Gift Set: Nature USB Flash Drive, Maple Power Bank, Zip USB Car Charger. These carefully curated products can be branded with your logo, website address, slogan and more. The top of the Gift Case can also be Laser Engraved or Screen Printed in up to 4 colours. Any product colour combinations are allowed.

## Maple M

| Gift Case Colours     |                                                                                  |
|-----------------------|----------------------------------------------------------------------------------|
| Lead Time             | 10 working days                                                                  |
| Branding              | SCREEN PRINTING  1 - 4 COLORS  LASER ENGRAVING  INDIVIDUAL INAMING               |
| Branding Area         | All Branding Methods  Area Front: 55mm X 25mm                                    |
| Dimensions and Weight | Length: 147mm (5.79 inches) Width: 81mm (3.19 inches) Height: 34mm (1.34 inches) |
| Tech Specs            | {TECHSPECS}                                                                      |